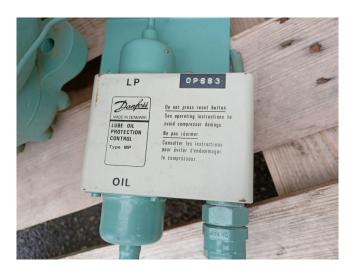

# Used Carlyle / Carrier 06EF 275 A 610A EE

Used Carrier 06EF 275 A 610A EE semihermetic compressor de-installed from a Carrier water chiller. Serial number 12C005136. Electromotor details: 400V, 50Hz, 3Ph, 32,6kW, 1450RPM. Including Danfoss Lube Oil protection control.