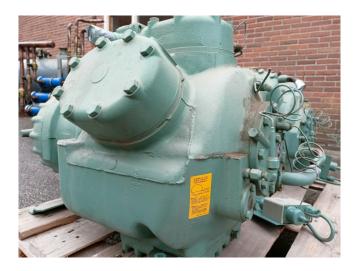

# Used Carlyle / Carrier 06EF 275 A 610A EE

Used Carrier 06EF 275 A 610A EE semihermetic compressor de-installed from a Carrier water chiller. Serial number 12C005136. Electromotor details: 400V, 50Hz, 3Ph, 32,6kW, 1450RPM. Including Danfoss Lube Oil protection control.