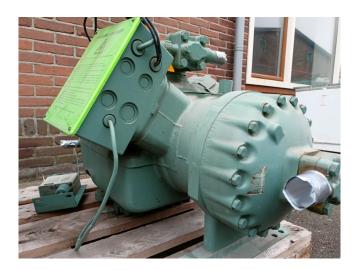

# Used Carlyle / Carrier 06EF 275 A 610A EE

Used Carrier 06EF 275 A 610A EE semihermetic compressor de-installed from a Carrier water chiller. Serial number 12C005136. Electromotor details: 400V, 50Hz, 3Ph, 32,6kW, 1450RPM. Including Danfoss Lube Oil protection control.