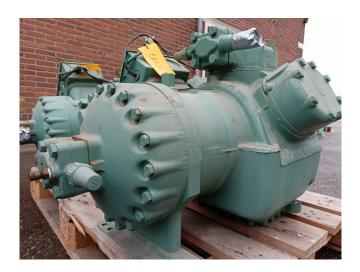

# Used Carlyle / Carrier 06EF 275 A 610A EE

Used Carrier 06EF 275 A 610A EE semihermetic compressor de-installed from a Carrier water chiller. Serial number 12C005136. Electromotor details: 400V, 50Hz, 3Ph, 32,6kW, 1450RPM. Including Danfoss Lube Oil protection control.