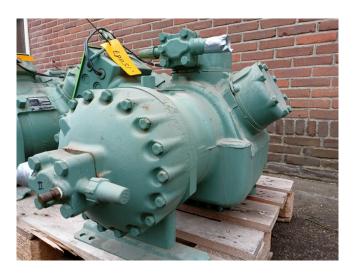

# Used Carlyle / Carrier 06EF 275 A 610A EE

Used Carrier 06EF 275 A 610A EE semihermetic compressor de-installed from a Carrier water chiller. Serial number 12C005136. Electromotor details: 400V, 50Hz, 3Ph, 32,6kW, 1450RPM. Including Danfoss Lube Oil protection control.