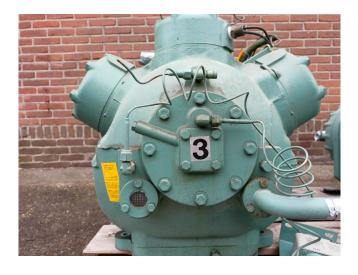

# Used Carlyle / Carrier 06EF 275 A 610A EE

Used Carrier 06EF 275 A 610A EE semihermetic compressor de-installed from a Carrier water chiller. Serial number 12C005136. Electromotor details: 400V, 50Hz, 3Ph, 32,6kW, 1450RPM. Including Danfoss Lube Oil protection control.