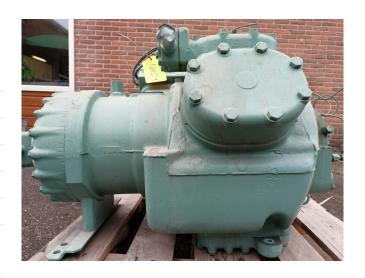

# Used Carlyle / Carrier 06EF 275 A 610A EE

Used Carrier 06EF 275 A 610A EE semihermetic compressor de-installed from a Carrier water chiller. Serial number 12C005136. Electromotor details: 400V, 50Hz, 3Ph, 32,6kW, 1450RPM. Including Danfoss Lube Oil protection control.