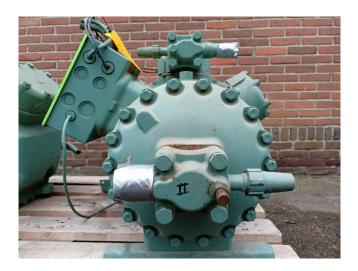

# Used Carlyle / Carrier 06EF 275 A 610A EE

Used Carrier 06EF 275 A 610A EE semihermetic compressor de-installed from a Carrier water chiller. Serial number 12C005136. Electromotor details: 400V, 50Hz, 3Ph, 32,6kW, 1450RPM. Including Danfoss Lube Oil protection control.