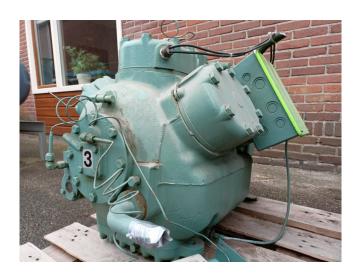

# Used Carlyle / Carrier 06EF 275 A 610A EE

Used Carrier 06EF 275 A 610A EE semihermetic compressor de-installed from a Carrier water chiller. Serial number 12C005136. Electromotor details: 400V, 50Hz, 3Ph, 32,6kW, 1450RPM. Including Danfoss Lube Oil protection control.