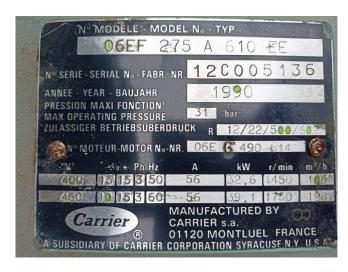

# Used Carlyle / Carrier 06EF 275 A 610A EE

Used Carrier 06EF 275 A 610A EE semihermetic compressor de-installed from a Carrier water chiller. Serial number 12C005136. Electromotor details: 400V, 50Hz, 3Ph, 32,6kW, 1450RPM. Including Danfoss Lube Oil protection control.